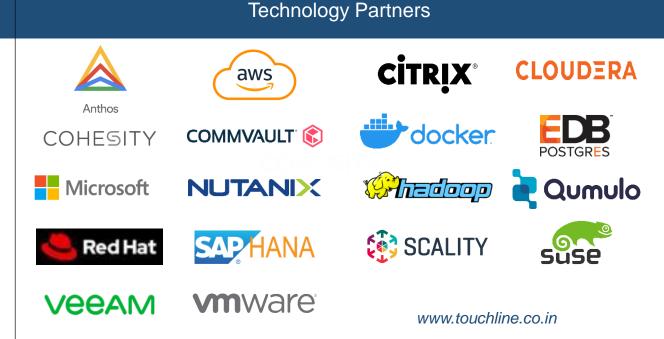

## **Cloud Services**

Cloud Computing is a network of remote servers hosted on the internet for storing and retrieving data. The cloud provides a number of IT services such as servers, databases, software, virtual storage, and networking, among others.

**Cloud - Based Deployment** 

Public Cloud – Private Cloud – Hybrid Cloud

**Cloud - Based Services** 

- Infrastructure as a Service (laaS)
  - Platform as a Service (PaaS)
  - Software as a Service (SaaS)