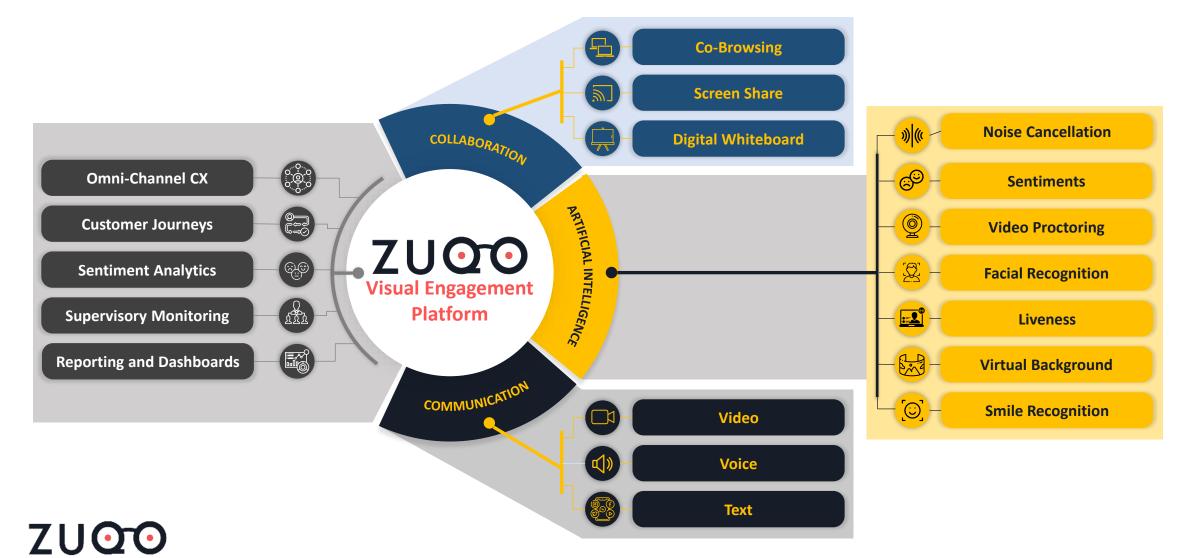

# ABOUT ZUQO

Zuqo is an Engagement AI specialist with products and solutions transforming experience of both Users and Customers

# Z – Engage EX / CX Orchestration & Customer Engagement Platform

# **CX & EX Transformation**