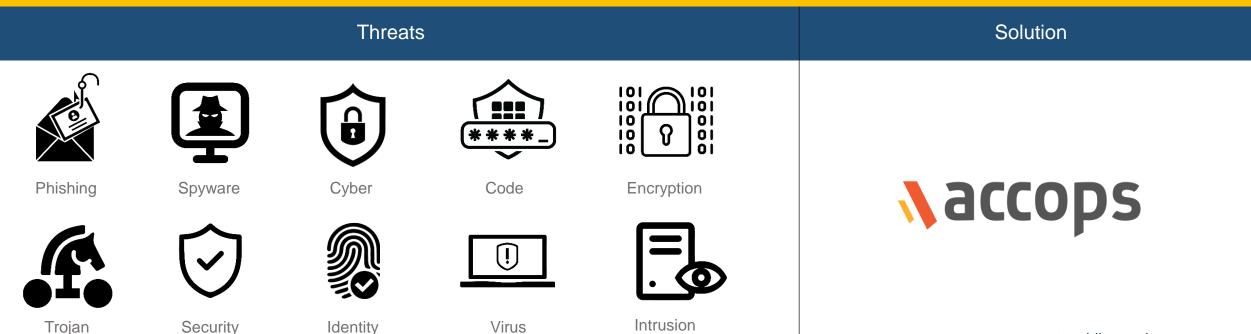

# **Cyber Security**

Secure your digital life. Accops aims to reduce the risk of cyber attacks and protect against the unauthorized exploitation of systems, networks and technologies.